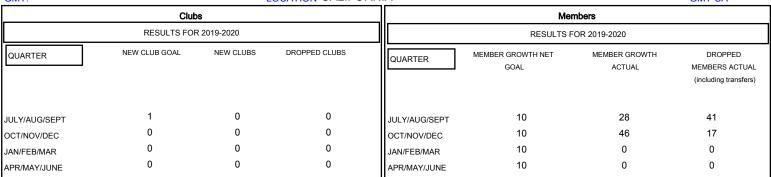

## MONTHLY MEMBERSHIP PROGRESS REPORT

## District 4 C2

GMT: LOCATION CALIFORNIA GMT CA







| DROPPED CLUBS: 0  DROPPED MEMBERS |         | 23 CLUBS OF 52 ADDED 1 OR MORE NEW MEMBERS | GENDER DISTRIB  MALE  FEMALE      | 932 (69.50%)<br>409 (30.50%) |     |
|-----------------------------------|---------|--------------------------------------------|-----------------------------------|------------------------------|-----|
| DECEASED                          | 8       | CLICK HERE FOR CUMULATIVE  MEMBERSHIP DATA | TOTAL FAMILY UNIT MEMBERS         |                              | 197 |
| CLUB CANCELLED                    | 0<br>50 |                                            | FAMILY MEMBERS PAYING HALF DUES 1 |                              | 101 |
| TOTAL TOTAL                       | 58      |                                            |                                   |