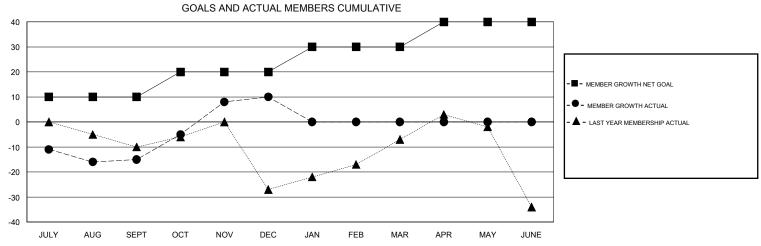

## MONTHLY MEMBERSHIP PROGRESS REPORT

## District 4 C2

GMT: LOCATION CALIFORNIA GMT CA







| DROPPED CLUBS: 0  DROPPED MEMBERS |         | 23 CLUBS OF 52 ADDED 1 OR MORE NEW MEMBERS | GENDER DISTRIB  MALE  FEMALE      | 932 (69.50%)<br>409 (30.50%) |     |
|-----------------------------------|---------|--------------------------------------------|-----------------------------------|------------------------------|-----|
| DECEASED                          | 8       | CLICK HERE FOR CUMULATIVE  MEMBERSHIP DATA | TOTAL FAMILY UNIT MEMBERS         |                              | 197 |
| CLUB CANCELLED                    | 0<br>50 |                                            | FAMILY MEMBERS PAYING HALF DUES 1 |                              | 101 |
| TOTAL TOTAL                       | 58      |                                            |                                   |